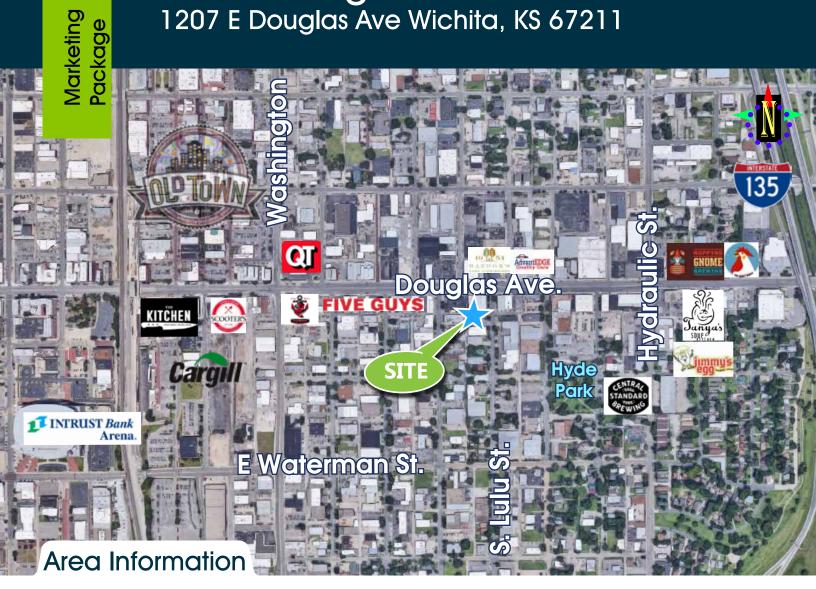

## Prime Douglas Ave Retail 1207 E Douglas Ave Wichita, KS 67211

Area Neighbors: Kitchen, Scooters, Cargill, Intrust Bank Arena, The Anchor, Five Guys, Quiktrip, Old Town Retail and Resaurants, Central Standard Brewing, Jimmy's Egg, Tanya's Soup Kitchen, Hopping Gnome, Doughnut Hole, and many more!