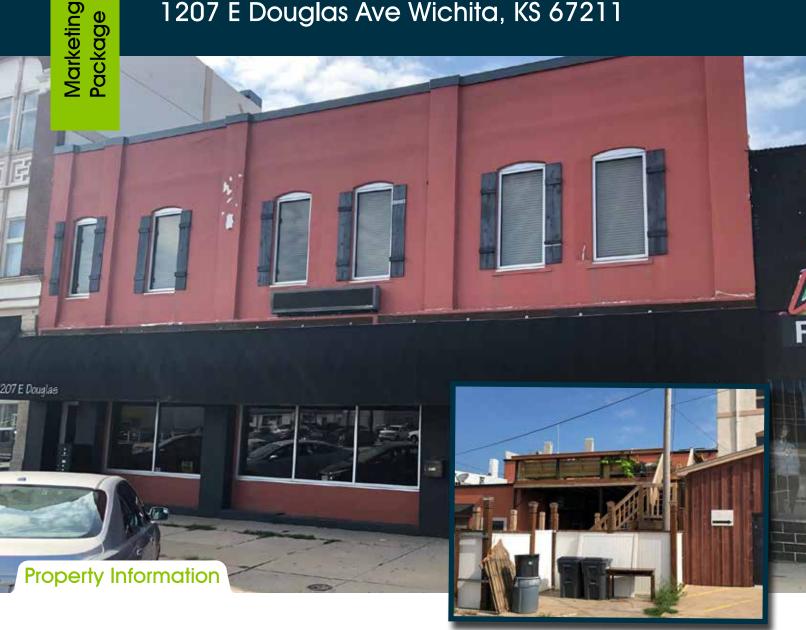

## Prime Douglas Ave Retail 1207 E Douglas Ave Wichita, KS 67211

Lease Rate: \$3,500/month

Space Available: 3,800 SF Lease Type: Gross

Zoning: Central Business District